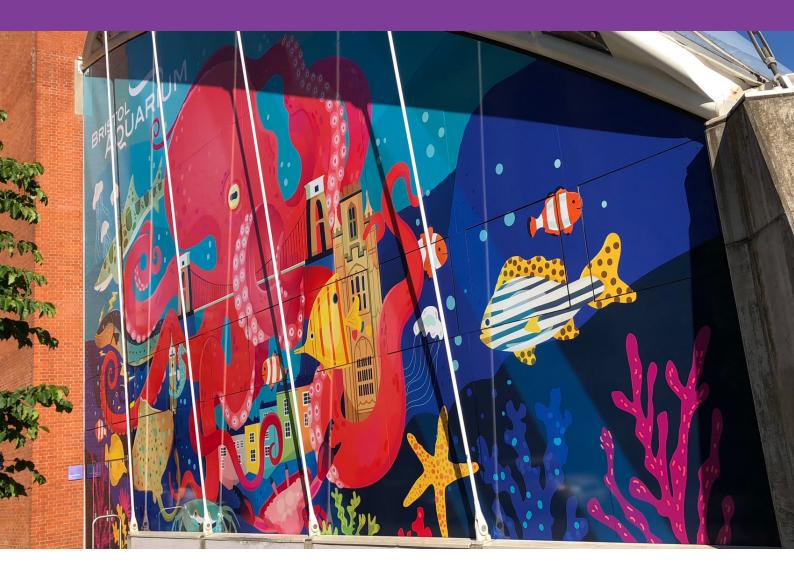

High Performance Digital Blockout Vinyl with MetaScape System

**Metamark** MD5-AB features the MetaScape adhesive system, offering faster and easier application by providing air with an exit route from under the graphic, with greater repositioning during application. This is combined with a grey pigmented solvent-based adhesive to provide increased opacity and preventing the substrate colour showing through.

Metamark's high performance 70 micron white face film with its distinctive coating technology produces outstanding print performance on Solvent, Eco-Solvent, UV and Latex printers.



Performance you can trust



# Metamark MD5-AB

High Performance Digital Blockout Vinyl with MetaScape System

## **Application Examples**

See our Metamark MD5-AB in action!



#### **Specification