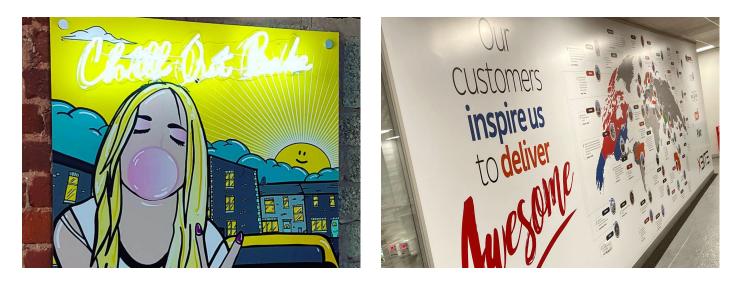

High Performance Digital Blockout Vinyl with MetaScape System

**Metamark** MD5-AB features the MetaScape adhesive system, offering faster and easier application by providing air with an exit route from under the graphic, with greater repositioning during application. This is combined with a grey pigmented solvent-based adhesive to provide increased opacity and preventing the substrate colour showing through.

Metamark's high performance 70 micron white face film with its distinctive coating technology produces outstanding print performance on Solvent, Eco-Solvent, UV and Latex printers.



Performance you can trust



# Metamark MD5-AB

High Performance Digital Blockout Vinyl with MetaScape System

## **Application Examples**

See our Metamark MD5-AB in action!



#### **Specifications**

### Metamark MD5-AB

| Face Film           | 70 Micron Polymeric Calendered Film                              |
|---------------------|------------------------------------------------------------------|
| Adhesive            | MetaScape Permanent Grey Solvent-Based Acrylic with air channels |
| Liner               | 140gsm Structured Layflat PE Kraft Liner                         |
| Durability          | 7 Years <sup>1</sup> . Shelf life 2 years                        |
| Fire Rating         | Class B. BS EN 13501-1:2007                                      |
| Printing            | Solvent / Eco-Solvent / Latex / UV inks                          |
| Regulations         | REACH & RoHS Compliant                                           |
| Finishes            |