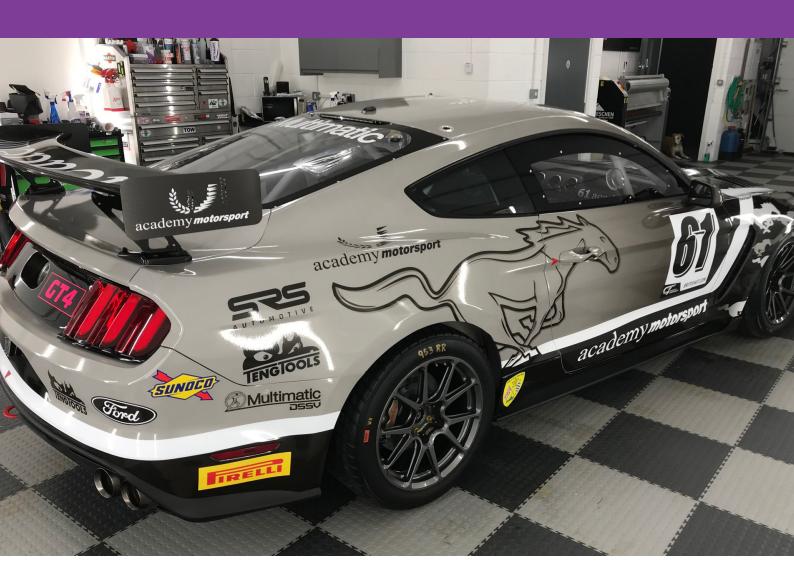

# **MetaCast®** MDC

Cast Digital Wrap Film with MetaGlide®

**MetaCast** MDC is a premium cast digital film, featuring the superior handling MetaGlide adhesive.

This next generation micro channel air release system gives an optimal performance with enhanced repositionability, and high adhesive strength. This gives total confidence when fitting into 3D channels and recesses.

In addition it offers improved handling with its layflat stability, and smoother release from the liner.



## MetaCast® MDC

Cast Digital Wrap Film with MetaGlide®

### **Application Examples**

See our MetaCast® MDC in action!





### **Specifications**

#### MetaCast® MDC

| Face Film    | 50 Micron Cast Vinyl                                 |
|--------------|----------------------------------------------------