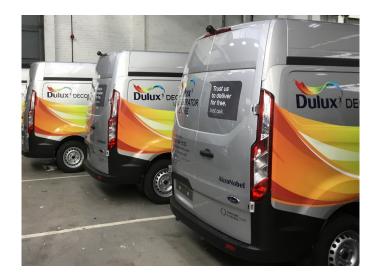

# **MetaCast®** MDC

Cast Digital Wrap Film with MetaGlide®

**MetaCast** MDC is a premium cast digital film, featuring the superior handling MetaGlide adhesive.

This next generation micro channel air release system gives an optimal performance with enhanced repositionability, and high adhesive strength. This gives total confidence when fitting into 3D channels and recesses.

In addition it offers improved handling with its layflat stability, and smoother release from the liner.



## MetaCast® MDC

Cast Digital Wrap Film with MetaGlide®

### **Application Examples**

See our MetaCast® MDC in action!





### **Specifications**

#### MetaCast® MDC

| Face Film    | 50 Micron Cast Vinyl                                 |
|--------------|------------------------------------------------------|
| Adhesive     | MetaGlide® Micro Channel Grey Solvent-Based Adhesive |
| Liner        | 140gsm Structured Micro Channel PE Layflat Liner     |
| Durability   | 10 Years¹. Shelf Life 2 years                        |
| Fire Rating  | Self Extinguishing                                   |
| Printing     | Solvent / Eco-Solvent / Latex / UV inks              |
| Regulations  | REACH & RoHS Compliant                               |
| Finishes     | White Gloss                                          |
| Roll Widths  | 1370mm / 1600mm                                      |
| Roll Lengths | 25m / 50m