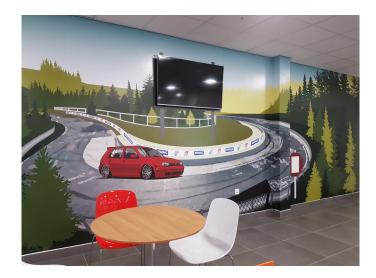

# **Metamark** MD5 Series

High Performance Digital Vinyl

**Metamark** MD5 is a high performance grade polymeric calendered self-adhesive vinyl for printers using solvent inks. The high quality film, adhesive and liner, combined with Metamark's distinctive coating technology provides outstanding print performance.

**Metamark** MD5 is suitable for application onto flat or slightly curved surfaces, such as vehicle graphics, retail signage and window graphics.



## **Metamark** MD5 Series

### High Performance Digital Vinyl

#### **Application Examples**

See our Metamark MD5 Series in action!





#### **Specifications**

#### **Metamark** MD5

| Face Film    | 70 Micron Polymeric Calendered Film                                               |
|--------------|-----------------------------------------------------------------------------------|
| Adhesive     | Permanent Clear Solvent-Based Acrylic                                             |
| Liner        | 140gsm Layflat PE Kraft (Grey Print) Liner                                        |
| Durability   | 7 Years¹. Shelf life 2 years                                                      |
| Fire Rating  | Class B - BS EN 13501-1:2007 / Class 0 BS 476 pt7 (Glass + Painted 3mm Aluminium) |
| Printing     | Solvent / Eco-Solvent / Latex / UV inks                                           |
| Regulations  | REACH & RoHS Compliant