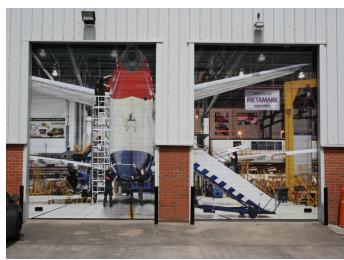

# **Metamark** MD5 Series

High Performance Digital Vinyl

**Metamark** MD5 is a high performance grade polymeric calendered self-adhesive vinyl for printers using solvent inks. The high quality film, adhesive and liner, combined with Metamark's distinctive coating technology provides outstanding print performance.

**Metamark** MD5 is suitable for application onto flat or slightly curved surfaces, such as vehicle graphics, retail signage and window graphics.



## **Metamark** MD5 Series

### High Performance Digital Vinyl

#### **Application Examples**

See our Metamark MD5 Series in action!





#### **Specifications**

#### **Metamark** MD5

| Face Film    | 70 Micron Polymeric Calendered Film                                               |
|--------------|-----------------------------------------------------------------------------------|
| Adhesive     | Permanent Clear Solvent-Based Acrylic                                             |
| Liner        | 140gsm Layflat PE Kraft (Grey Print) Liner                                        |
| Durability   | 7 Years¹. Shelf life 2 years                                                      |
| Fire Rating  | Class B - BS EN 13501-1:2007 / Class 0 BS 476 pt7 (Glass + Painted 3mm Aluminium) |
| Printing     | Solvent / Eco-Solvent / Latex / UV inks                                           |
| Regulations  | REACH & RoHS Compliant