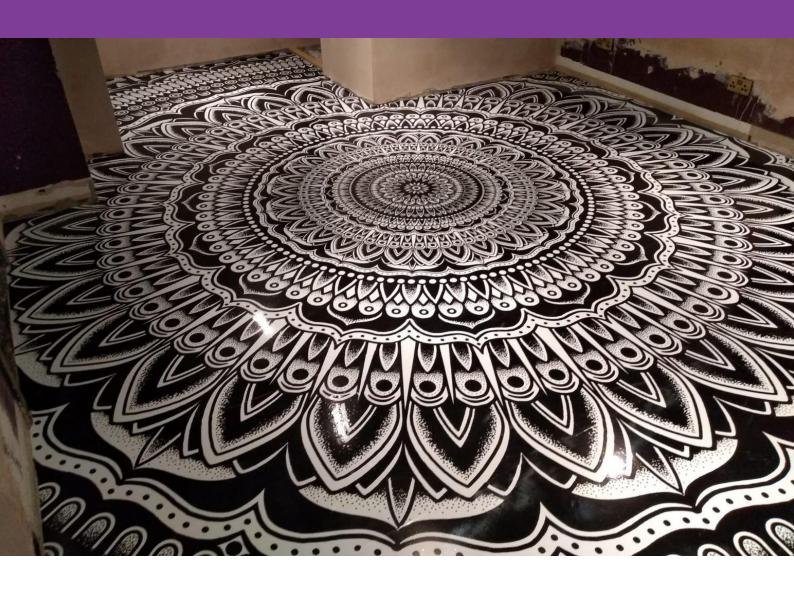

# **Metamark** MD5 Series

High Performance Digital Vinyl

**Metamark** MD5 is a high performance grade polymeric calendered self-adhesive vinyl for printers using solvent inks. The high quality film, adhesive and liner, combined with Metamark's distinctive coating technology provides outstanding print performance.

**Metamark** MD5 is suitable for application onto flat or slightly curved surfaces, such as vehicle graphics, retail signage and window graphics.



## **Metamark** MD5 Series

### High Performance Digital Vinyl

#### **Application Examples**

See our Metamark MD5 Series in action!





#### **Specifications**

#### **Metamark** MD5

| Face Film    | 70 Micron Polymeric Calendered Film                                               |
|--------------|---------------------------