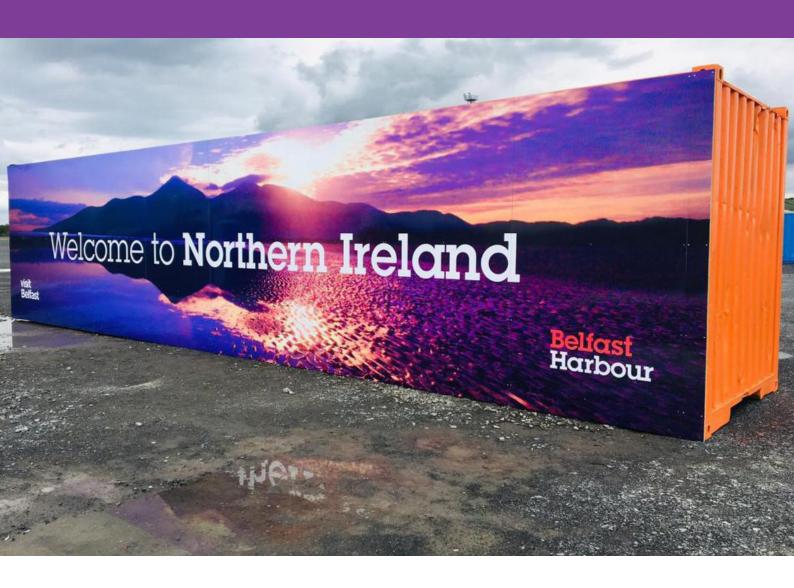

# **Metamark** MD3 Series

Intermediate Grade Calendered Digital Vinyl

**Metamark** MD3 is an intermediate grade calendered selfadhesive vinyl with Metamark's distinctive coating technology producing outstanding print performance using solvent inks.

MD3 is supplied with a solvent-based adhesive and suitable for short to medium term applications, point of sale signage, vehicle graphics and applications onto most flat or slightly curved surfaces.



## **Metamark** MD3 Series

### Intermediate Grade Calendered Digital Vinyl

#### **Application Examples**

See our Metamark MD3 Series in action!





#### **Specifications**

#### **Metamark** MD3

| Face Film    | 70 Micron Calendered PVC                                              |
|--------------|---------------------------------------